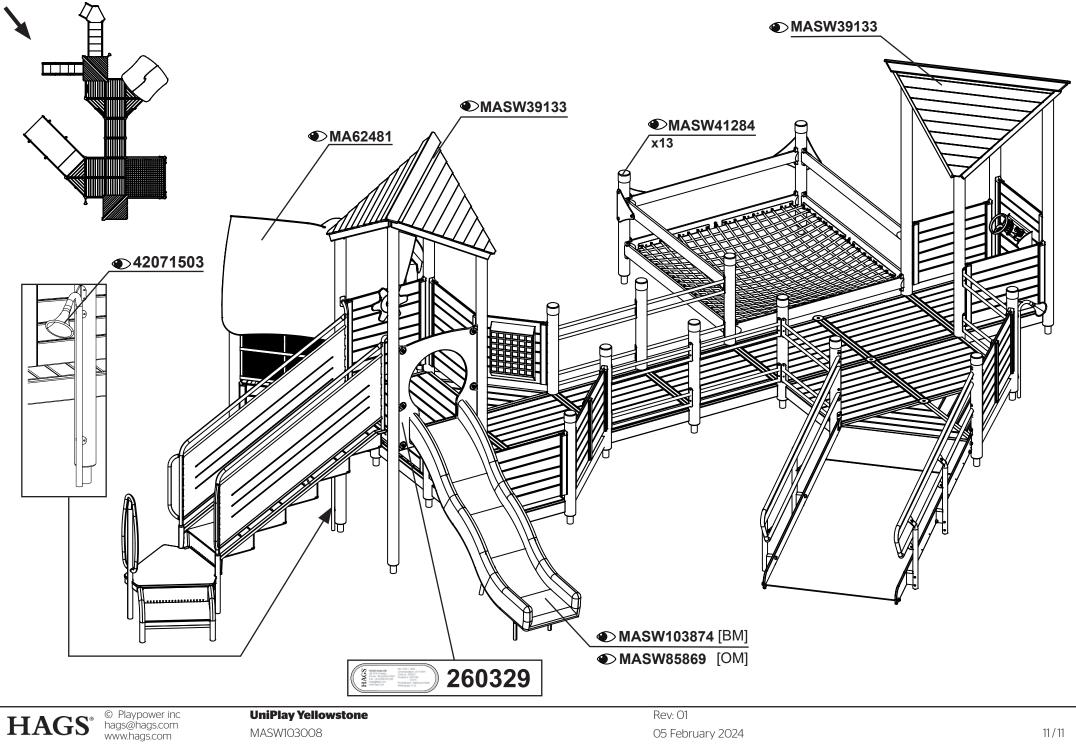

## ASTM F1487

CSA Z614

HAGS<sup>®</sup> <sup>©</sup> Playpower inc hags@hags.com www.hags.com UniPlay Yellowstone MASW103008 Rev: 01 05 February 2024

S17

Install 101 **MA62481** 260329 **MASW103874** 4111 **MASW35156 MASW39133** 420930 **MASW41284** 420942 420960 **MASW46128** 420970 **MASW69472** 426152 **MASW85869** 426162 **MASW64540 MASW64614** 426200 448000 696405 42008010 42028316 42060310 42060522 42060530 42070810 42071503 42275323 42475323 MA422U75510 MA424U75510 MA426121