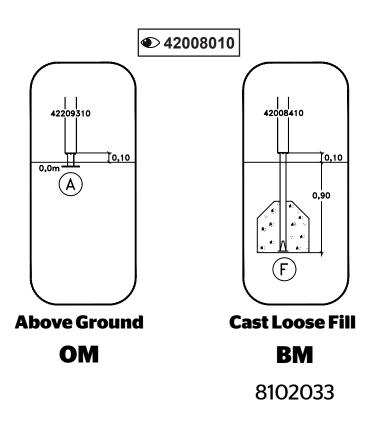

## ASTM F1487

CSA Z614

HAGS<sup>®</sup> <sup>©</sup> Playpower inc hags@hags.com www.hags.com UniPlay Yellowstone MASW103008 Rev: 01 05 February 2024

S17

Install 101 **MA62481** 260329 **MASW103874** 4111 **MASW35156 MASW39133** 420930 **MASW41284** 420942 420960 **MASW46128** 420970 **MASW69472** 426152 **MASW85869** 426162 **MASW64540 MASW64614** 426200 448000 696405 42008010 42028316 42060310 42060522 42060530 42070810 42071503 42275323 42475323 MA422U75510 MA424U75510 MA426121