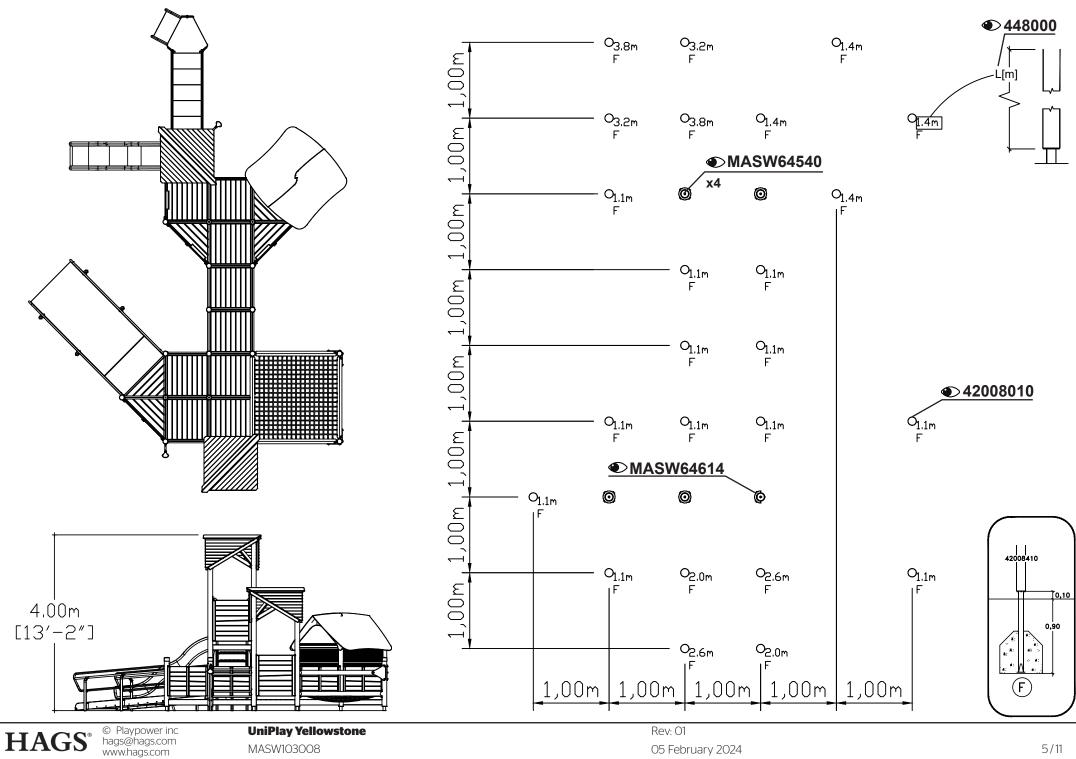

## **UniPlay Yellowstone**

Wooden Posts / Wooden Panels

## ASTM F1487

CSA Z614

HAGS<sup>®</sup> <sup>©</sup> Playpower inc hags@hags.com www.hags.com UniPlay Yellowstone MASW103008 Rev: 01 05 February 2024

S17

Install 101 **MA62481** 260329 **MASW103874** 4111 **MASW35156 MASW39133** 420930 **MASW41284** 420942 420960 **MASW46128** 420970 **MASW69472** 426152 **MASW85869** 426162 **MASW64540 MASW64614** 426200 448000 696405 42008010 42028316 42060310 42060522 42060530 42070810 42071503 42275323 42475323 MA422U75510 MA424U75510 MA426121