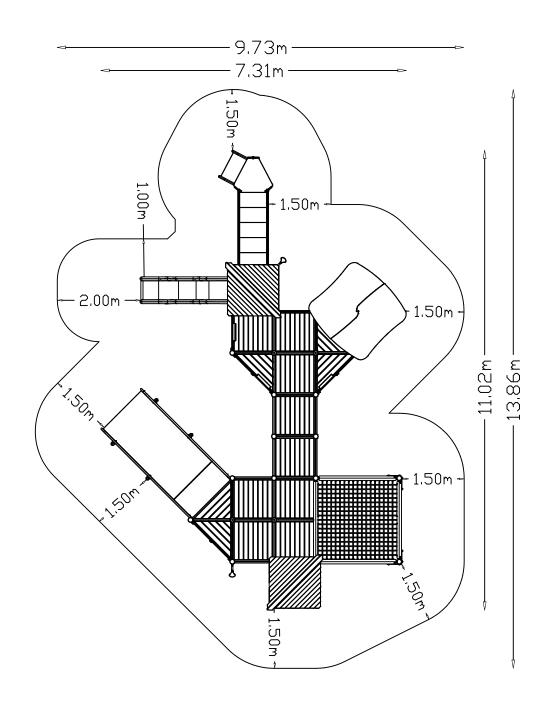

## HAGS®

Installation Guide

## **UniPlay Yellowstone**

Wooden Posts / Wooden Panels





## EN1176









## ASTM F1487









CSA Z614





HAGS<sup>®</sup> <sup>©</sup> Playpower inc hags@hags.com www.hags.com UniPlay Yellowstone MASW103008 Rev: 01 05 February 2024









S17



Install 101 **MA62481** 260329 **MASW103874** 4111 **MASW35156 MASW39133** 420930 **MASW41284** 420942 420960 **MASW46128** 420970 **MASW69472** 426152 **MASW85869** 426162 **MASW64540 MASW64614** 426200 448000 696405 42008010 42028316 42060310 42060522 42060530 42070810 42071503 42275323 42475323 MA422U75510 MA424U75510 MA426121



HAGS<sup>®</sup> <sup>©</sup> Playpower inc hags@hags.com www.hags.com





HAGS<sup>®</sup> Playpower inc hags@hags.com www.hags.com