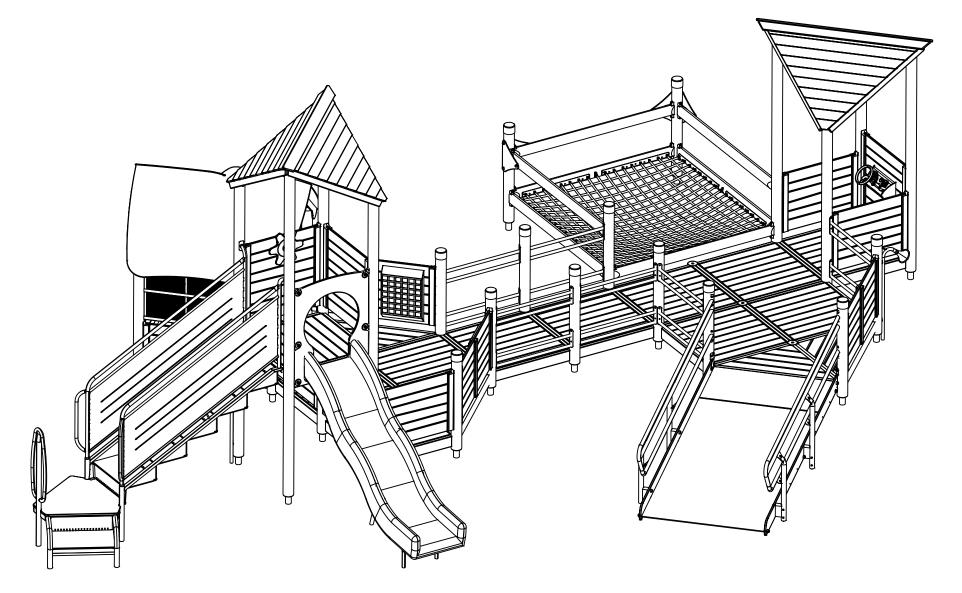

## HAGS®

Installation Guide

## **UniPlay Yellowstone**

Wooden Posts / Wooden Panels





## EN1176









## ASTM F1487









CSA Z614





HAGS<sup>®</sup> <sup>©</sup> Playpower inc hags@hags.com www.hags.com UniPlay Yellowstone MASW103008 Rev: 01 05 February 2024









S17



Install 101 **MA62481** 260329 **MASW103874** 4111 **MASW35156 MASW39133** 420930 **MASW41284** 420942 420960 **MASW46128** 420970 **MASW69472** 426152 **MASW85869** 426162 **MASW64540 MASW64614** 426200 448000 696405 42008010 42028316 42060310 42060522 42060530 42070810 42071503 42275323 42475323 MA422U75510 MA424U75510 MA426121



HAGS<sup>®</sup> <sup>©</sup> Playpower inc hags@hags.com www.hags.com





HAGS<sup>®</sup> Playpower inc hags@hags.com www.hags.com