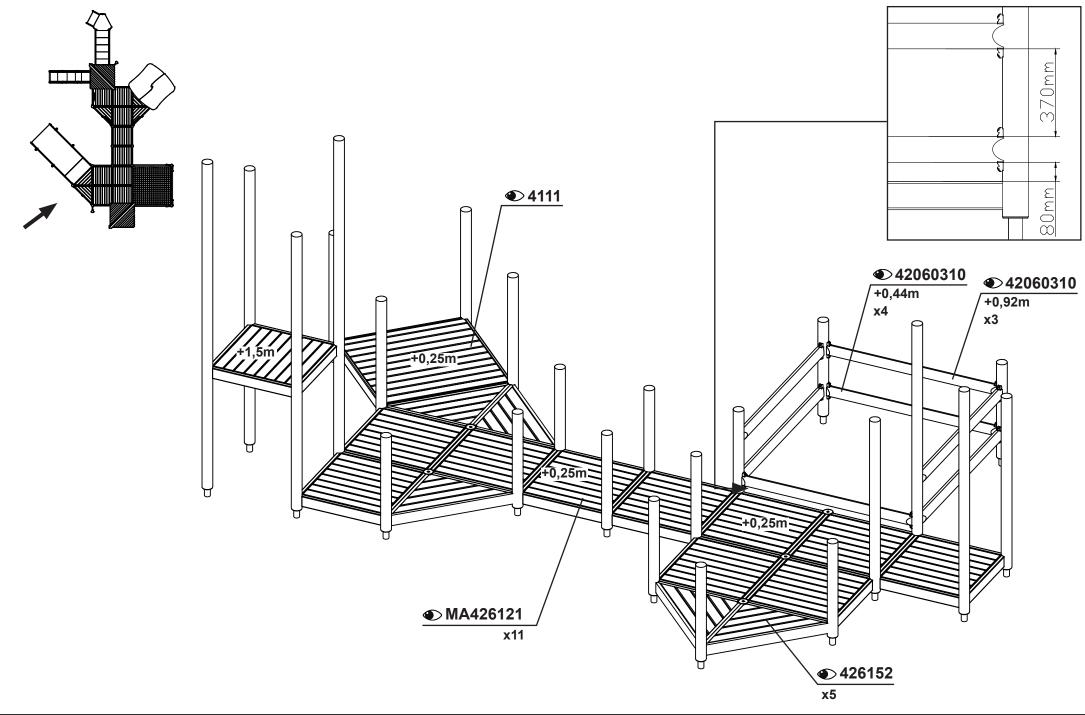

## ASTM F1487

CSA Z614

HAGS<sup>®</sup> <sup>©</sup> Playpower inc hags@hags.com www.hags.com UniPlay Yellowstone MASW103008 Rev: 01 05 February 2024

S17

Install 101 **MA62481** 260329 **MASW103874** 4111 **MASW35156 MASW39133** 420930 **MASW41284** 420942 420960 **MASW46128** 420970 **MASW69472** 426152 **MASW85869** 426162 **MASW64540 MASW64614** 426200 448000 696405 42008010 42028316 42060310 42060522 42060530 42070810 42071503 42275323 42475323 MA422U75510 MA424U75510 MA426121