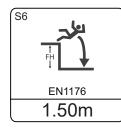

## HAGS®

Installation Guide

## **UniPlay Yellowstone**

Wooden Posts / Wooden Panels





## EN1176









## ASTM F1487









CSA Z614





HAGS<sup>®</sup> <sup>©</sup> Playpower inc hags@hags.com www.hags.com UniPlay Yellowstone MASW103008 Rev: 01 05 February 2024









S17



Install 101 **MA62481** 260329 **MASW103874** 4111 **MASW35156 MASW39133** 420930 **MASW41284** 420942 420960 **MASW46128** 420970 **MASW69472** 426152 **MASW85869** 426162 **MASW64540 MASW64614** 426200 448000 696405 42008010 42028316 42060310 42060522 42060530 42070810 42071503 42275323 42475323 MA422U75510 MA424U75510 MA426121



HAGS<sup>®</sup> <sup>©</sup> Playpower inc hags@hags.com www.hags.com





HAGS<sup>®</sup> Playpower inc hags@hags.com www.hags.com