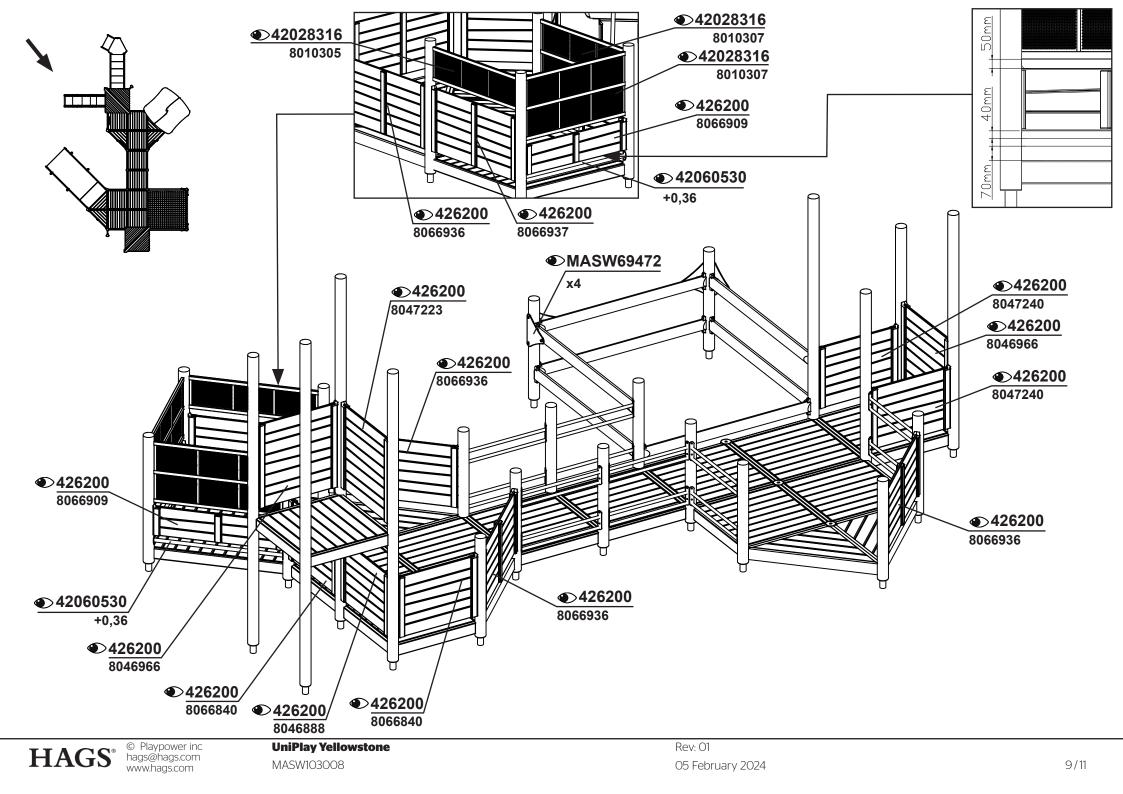

## ASTM F1487

CSA Z614

HAGS<sup>®</sup> <sup>©</sup> Playpower inc hags@hags.com www.hags.com UniPlay Yellowstone MASW103008 Rev: 01 05 February 2024

S17

Install 101 **MA62481** 260329 **MASW103874** 4111 **MASW35156 MASW39133** 420930 **MASW41284** 420942 420960 **MASW46128** 420970 **MASW69472** 426152 **MASW85869** 426162 **MASW64540 MASW64614** 426200 448000 696405 42008010 42028316 42060310 42060522 42060530 42070810 42071503 42275323 42475323 MA422U75510 MA424U75510 MA426121