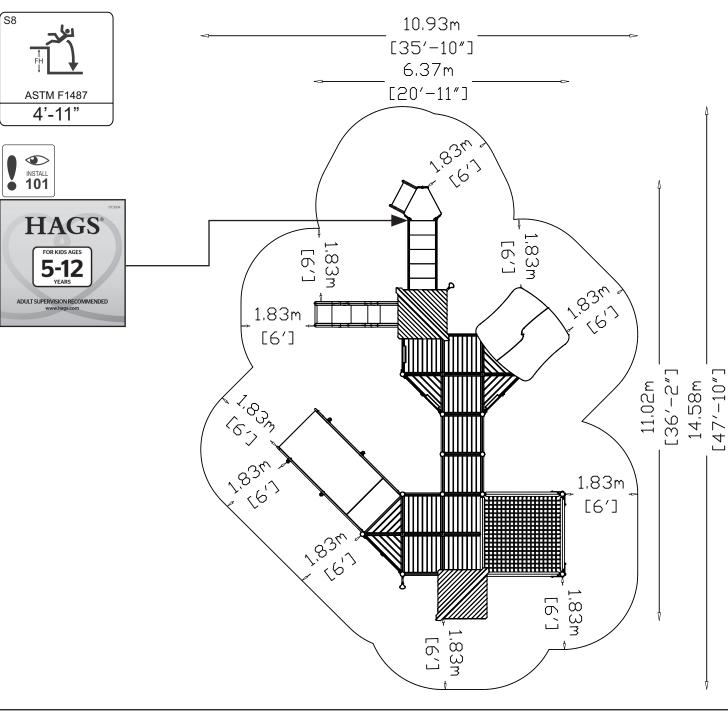

## ASTM F1487

CSA Z614

HAGS<sup>®</sup> <sup>©</sup> Playpower inc hags@hags.com www.hags.com UniPlay Yellowstone MASW103008 Rev: 01 05 February 2024

S17

Install 101 **MA62481** 260329 **MASW103874** 4111 **MASW35156 MASW39133** 420930 **MASW41284** 420942 420960 **MASW46128** 420970 **MASW69472** 426152 **MASW85869** 426162 **MASW64540 MASW64614** 426200 448000 696405 42008010 42028316 42060310 42060522 42060530 42070810 42071503 42275323 42475323 MA422U75510 MA424U75510 MA426121