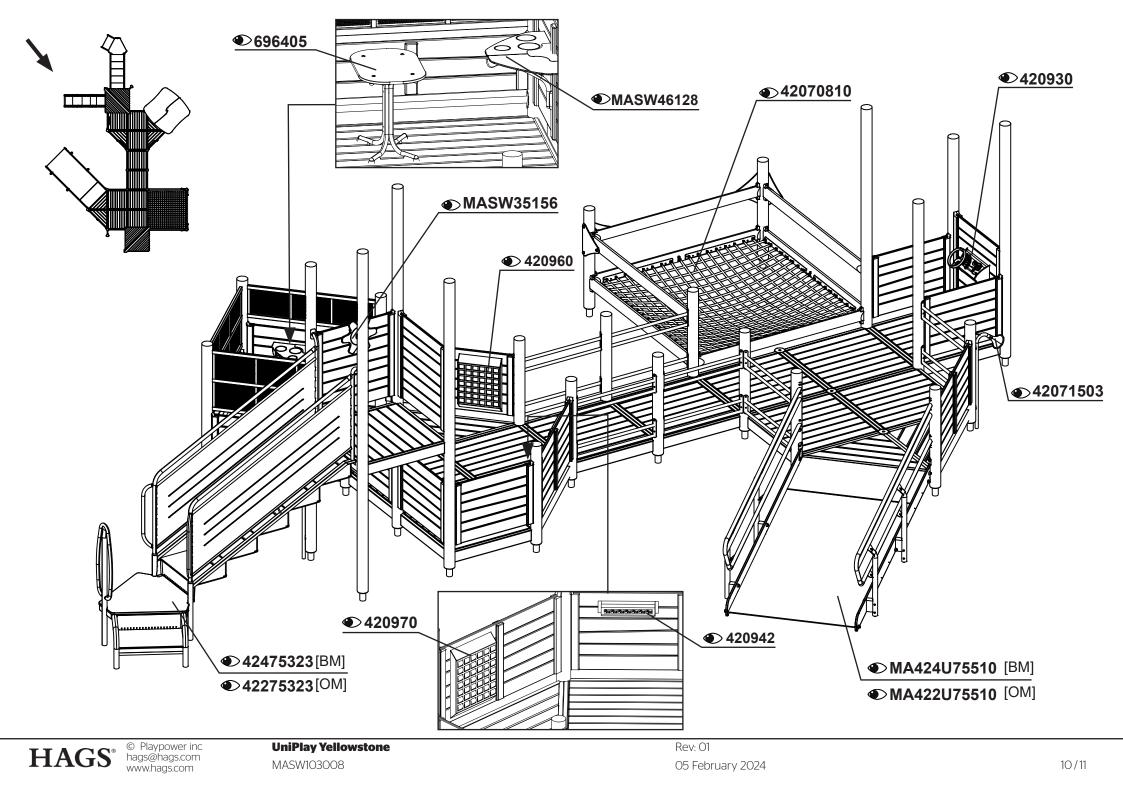

## ASTM F1487

CSA Z614

HAGS<sup>®</sup> <sup>©</sup> Playpower inc hags@hags.com www.hags.com UniPlay Yellowstone MASW103008 Rev: 01 05 February 2024

S17

Install 101 **MA62481** 260329 **MASW103874** 4111 **MASW35156 MASW39133** 420930 **MASW41284** 420942 420960 **MASW46128** 420970 **MASW69472** 426152 **MASW85869** 426162 **MASW64540 MASW64614** 426200 448000 696405 42008010 42028316 42060310 42060522 42060530 42070810 42071503 42275323 42475323 MA422U75510 MA424U75510 MA426121