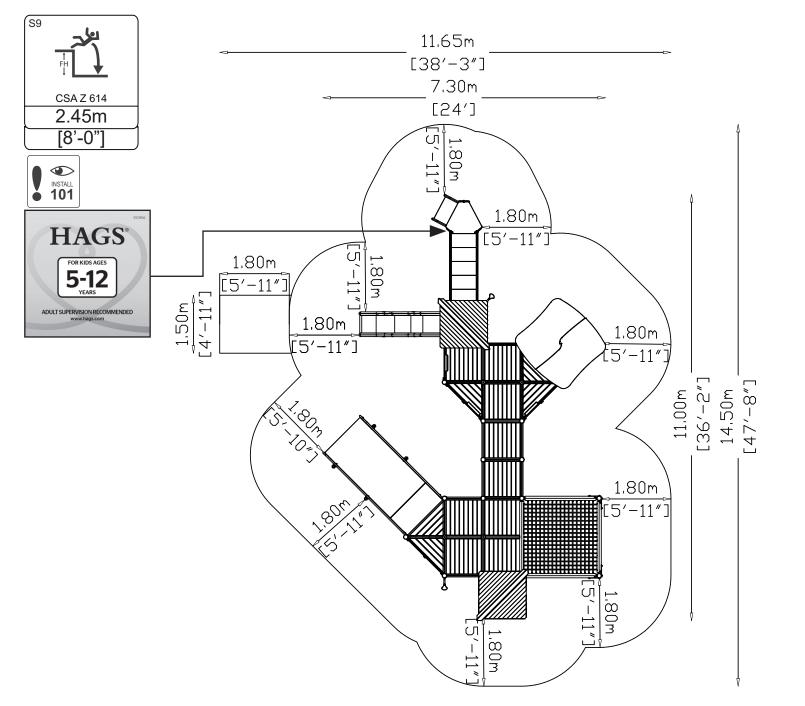

## ASTM F1487

CSA Z614

HAGS<sup>®</sup> <sup>©</sup> Playpower inc hags@hags.com www.hags.com UniPlay Yellowstone MASW103008 Rev: 01 05 February 2024

S17

Install 101 **MA62481** 260329 **MASW103874** 4111 **MASW35156 MASW39133** 420930 **MASW41284** 420942 420960 **MASW46128** 420970 **MASW69472** 426152 **MASW85869** 426162 **MASW64540 MASW64614** 426200 448000 696405 42008010 42028316 42060310 42060522 42060530 42070810 42071503 42275323 42475323 MA422U75510 MA424U75510 MA426121