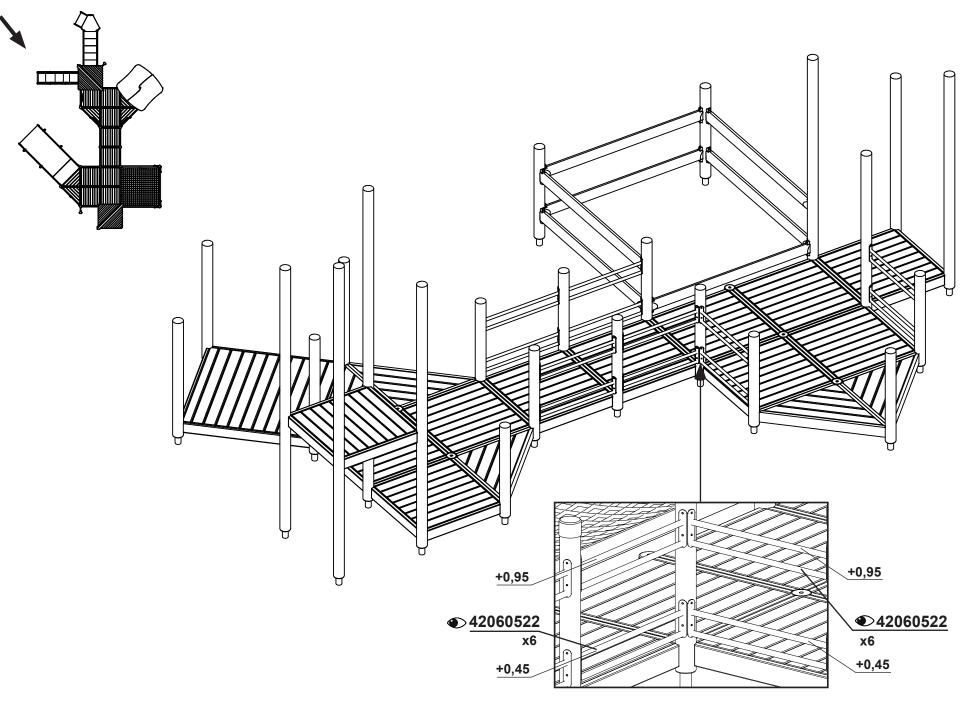

## ASTM F1487

CSA Z614

HAGS<sup>®</sup> <sup>©</sup> Playpower inc hags@hags.com www.hags.com UniPlay Yellowstone MASW103008 Rev: 01 05 February 2024

S17

Install 101 **MA62481** 260329 **MASW103874** 4111 **MASW35156 MASW39133** 420930 **MASW41284** 420942 420960 **MASW46128** 420970 **MASW69472** 426152 **MASW85869** 426162 **MASW64540 MASW64614** 426200 448000 696405 42008010 42028316 42060310 42060522 42060530 42070810 42071503 42275323 42475323 MA422U75510 MA424U75510 MA426121